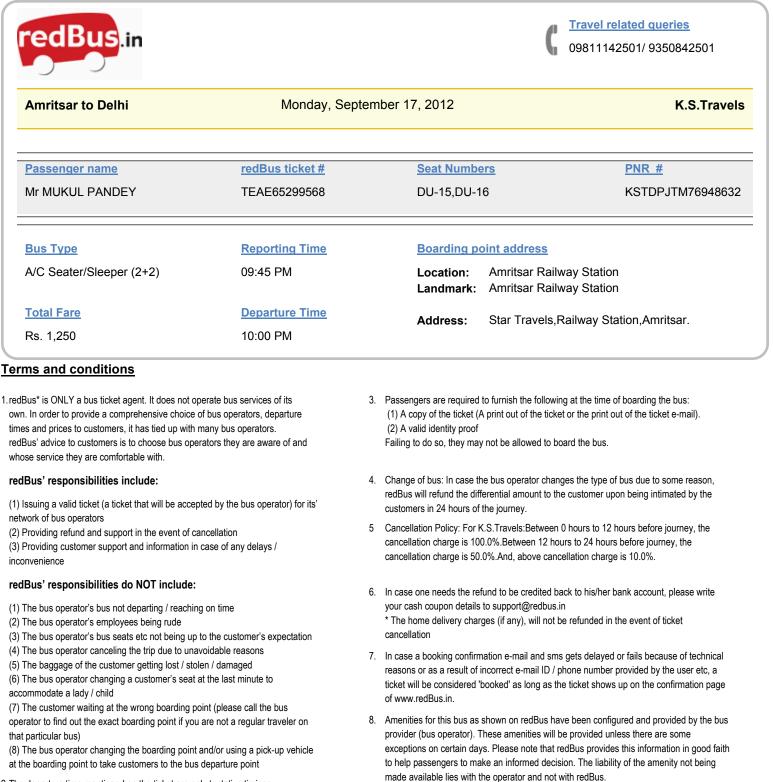

- 2. The departure time mentioned on the ticket are only tentative timings . However the bus will not leave the source before the time that is mentioned on the ticket
- 9. Grievances and claims related to the bus journey should be reported to redBus support team within 10 days of your travel date.